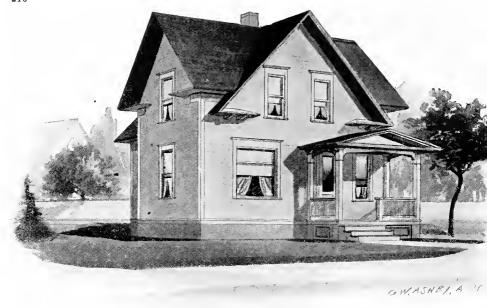

e furnished for \$6.00. Cost of this house is from about \$2,200.00 to about \$2,450.00. according to the locality in which it is built.



# First Floor Plan

Blue prints consist of cellar and foundation plan; first and second floor plans; front, rear, two side elevations; wall sections and all necessary interior details. Specifications consist of about twenty pages of typewritten matter.



# Second Floor Plan Size: Width, 31 feet 6 inches; length, 45 feet, exclusive of porch

Full and complete working plans and specifications of this house will be furnished for \$5.00. Cost of this house is from about \$1,950.00 to about \$2,175.00, according to the locality in which it is built built.

# PRICE

of Blue Prints, together with a complete set of typewritten specifications is

ONLY \$5.00





PRICE of Blue Prints, together with a complete set of typewritten specifications, i only \$5.00. They save time and prevent waste of material.

# Size: Width, 28 feet 6 inches; length, 25 feet 6 inches, exclusive of porch

Blue prints consist of foundation plan; roof plan; first and second floor plans; front, rear, two side elevations; wall sections and all necessary interior details. Specifications consist of about fifteen pages of typewritten matter.

Full and complete working plans and specifications of this house will be furnished for \$5.00. Cost of this house is from about \$850.00 to about \$1,000.00, according to the locality in which it is bullt.

# Plans Mailed Same Day Order is Received



These plans are all drawn by licensed architects of the State of Illinois, and are abs